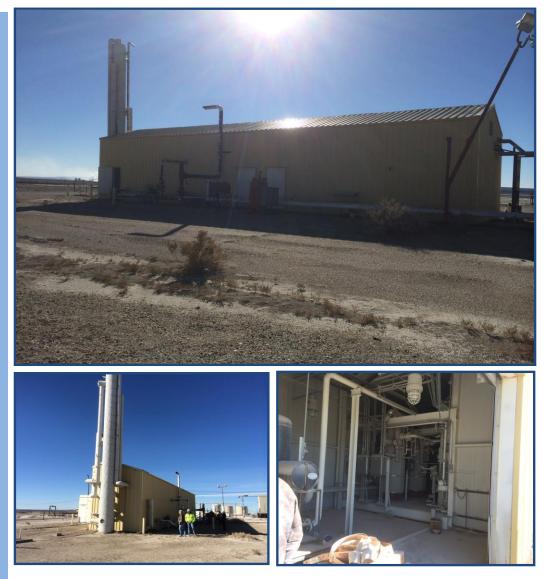

## **BRIEF PLANT DESCRIPTION**

This plant improves the quality of impure natural gas, that enters inlet gas suction scrubber and then goes through compressor, filter/separator, dehydrators, dust filter, booster/compressor and finally reflux condenser, de-methanizer and intercooler. Final products include 4 MM SCFD purified natural gas and 1.5 MM SCFD fuel gas.

All the equipment is mounted on skids, which provide easy relocation and set up.