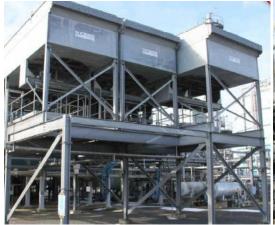

#### **Major Equipment:**

- Refrigerant Compressor
- Demathaniser Tower
- Refrigerant Exchanger (Cold Box)
- Coolers / Condensers
- Hydrocarbon Recovery System
- Raw Feed Gas Treatment Unit

Phoenix Equipment Corporation www.phxequip.com +1 732 442 6990

#### **BRIEF PLANT DESCRIPTION**

The design (rated) conditions of the feed gas is 66 °C and 50 barg. Typical feed gas for production is 21 °C and 41 barg, with composition of (mole percentage): Nitrogen < 1, Methane 86-89, Ethane 5-7, Propane 1-3, Butanes < 1, Pentanes < 0.1, C6+ < 0.1, CO2 2-4, Benzene < 100 ppm, Toluene < 10 ppm. The plant includes a raw gas treatment unit. After the treatment, feed gas turns to 15 °C and 38 barg. The final product meets < 1.0 mole % of C2+ and at -183 °C and 48 barg.