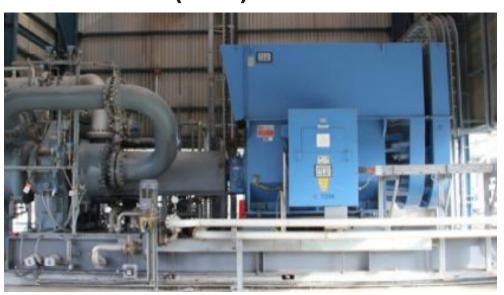

#### **Major Equipment:**

- Refrigerant Compressor
- Demathaniser Tower
- Refrigerant Exchanger (Cold Box)
- Coolers / Condensers
- Hydrocarbon Recovery System
- Raw Feed Gas Treatment Unit

Phoenix Equipment Corporation www.phxequip.com +1 732 442 6990

#### **BRIEF PLANT DESCRIPTION**

The design (rated) conditions of the feed gas is 66 °C and 50 barg. Typical feed gas for production is 21 °C and 41 barg, with composition of (mole percentage): Nitrogen < 1, Methane 86-89, Ethane 5-7, Propane 1-3, Butanes < 1, Pentanes < 0.1, C6+ < 0.1, CO2 2-4, Benzene < 100 ppm, Toluene < 10 ppm. The plant includes a raw gas treatment unit. After the treatment, feed gas turns to 15 °C and 38 barg. The final product meets < 1.0 mole % of C2+ and at -183 °C and 48 barg.