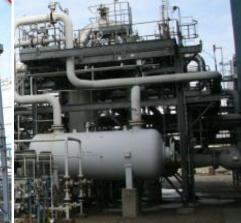

#### **Major Equipment:**

- Refrigerant Compressor
- Demathaniser Tower
- Refrigerant Exchanger (Cold Box)
- Coolers / Condensers
- Hydrocarbon Recovery System
- Raw Feed Gas Treatment Unit

Phoenix Equipment Corporation www.phxequip.com +1 732 442 6990

#### **BRIEF PLANT DESCRIPTION**

The design (rated) conditions of the feed gas is 66 °C and 50 barg. Typical feed gas for production is 21 °C and 41 barg, with composition of (mole percentage): Nitrogen < 1, Methane 86-89, Ethane 5-7, Propane 1-3, Butanes < 1, Pentanes < 0.1, C6+ < 0.1, CO2 2-4, Benzene < 100 ppm, Toluene < 10 ppm. The plant includes a raw gas treatment unit. After the treatment, feed gas turns to 15 °C and 38 barg. The final product meets < 1.0 mole % of C2+ and at -183 °C and 48 barg.