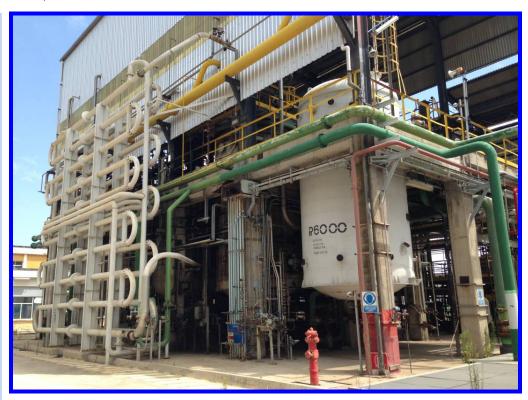

### BRIEF PLANT DESCRIPTION

The plant has two identical production lines. Each line can produce 70,000 TPY. Each line has two polymerization reactors. Two of the four reactors were built and installed in 2006. In 2004 and 2006, the plant installed new centrifuges (8 ton/hour) and fluidized bed dryers (2 stages). The plant is equipped with two full lines of extrusion and packing. Different grades of products can be produced with easy setting adjustment. Complete documents are available as well as possible technical assistance of installation and start-up