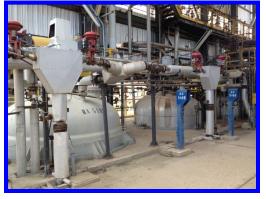

## **Major Equipment**

Polymerization reactors Centrifuges Fluidized bed dryers Extruders Packaging lines

### BRIEF PLANT DESCRIPTION

The plant has two identical production lines. Each line can produce 70,000 TPY. Each line has two polymerization reactors. Two of the four reactors were built and installed in 2006. In 2004 and 2006, the plant installed new centrifuges (8 ton/hour) and fluidized bed dryers (2 stages). The plant is equipped with two full lines of extrusion and packing. Different grades of products can be produced with easy setting adjustment. Complete documents are available as well as possible technical assistance of installation and start-up