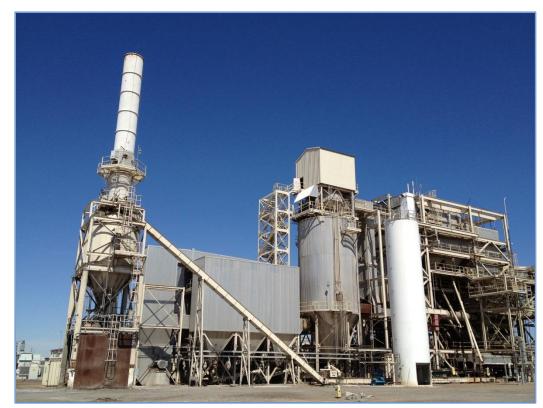

# 18.1 MW Biomass Wood-Fired Power Plant for Sale

### **Equipment Summary**

This complete 18 MW Biomass (Wood Fired) Power Plant comes equipped with a 18 MW Dresser Rand Condensing Steam Turbine Generator, a Zurn Energy Boiler System, Thermal-Dynamic Towers Cooling Tower, Zurn Air Baghouse and Scrubber, Ultra Industries Fabric Dust Filter, Ransom Manufacturing Ammonia Storage Tank, Ash Tech Mechanical Ash Handling System, Burton Compressor Corporation Compressors and Dryers, Graham Manufacturing Condenser and Air Removal System, Ultra Industries Fabric Dust Filter, L.A. Water Treatment Company Deaerator, Holtec International Feedwater Heaters, Penn Separator Blowdown Tanks, General Electric 252 KVA Transformer, and Much More!