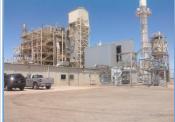

# 18.1 MW Biomass Wood-Fired Power Plant for Sale

### **Equipment Summary**

This complete 18 MW Biomass (Wood Fired) Power Plant comes equipped with a 18 MW Dresser Rand Condensing Steam Turbine Generator, a Zurn Energy Boiler System, Thermal-Dynamic Towers Cooling Tower, Zurn Air Baghouse and Scrubber, Ultra Industries Fabric Dust Filter, Ransom Manufacturing Ammonia Storage Tank, Ash Tech Mechanical Ash Handling System, Burton Compressor Corporation Compressors and Dryers, Graham Manufacturing Condenser and Air Removal System, Ultra Industries Fabric Dust Filter, L.A. Water Treatment Company Deaerator, Holtec International Feedwater Heaters, Penn Separator Blowdown Tanks, General Electric 252 KVA Transformer, and Much More!